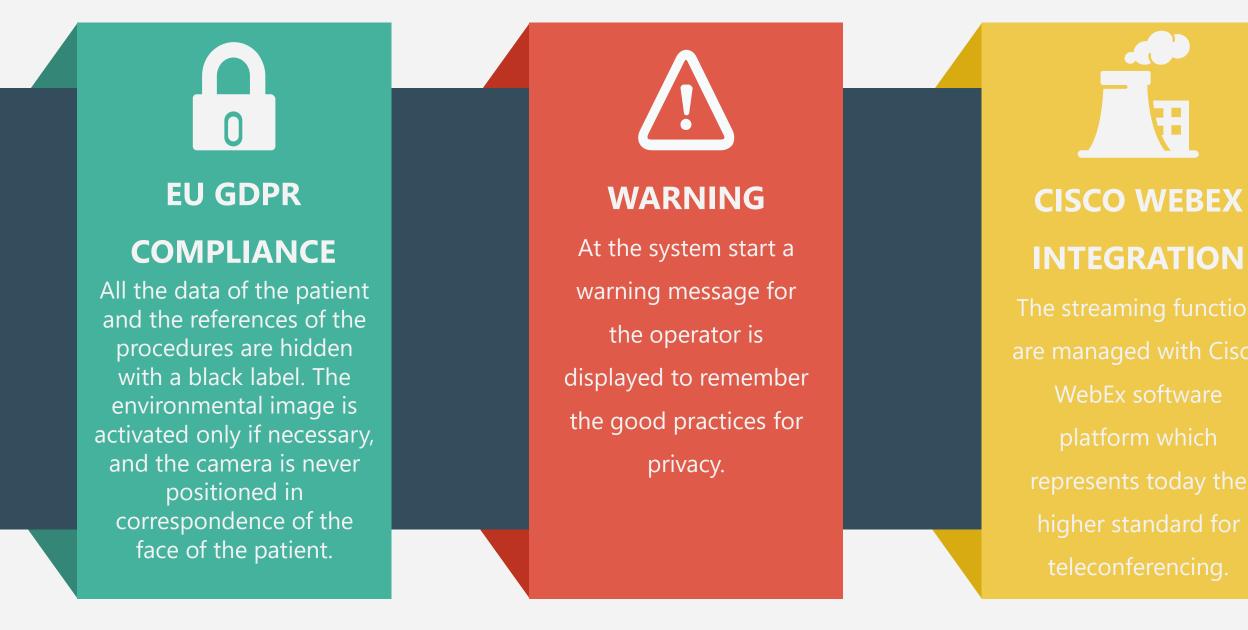

## **BLACK LABELLING**

All the data of the patient and the references of the procedures are hidden with a black label. Thanks to this features OneViewX doesn't manage Sensible Data.

All the video recorded with the system are natively anonymized, so, no registration can be traced back to a specific patient.

## Ethic issues **Compliance to European Standard**

OneViewX Technology guarantee the compliance with the following ethical standard

**ACCME Standards** for Commercial Support: **Standards to Ensure** Independence in **CME** Activities

### **STREAM**

Integrates Cisco WebEx Api's to stream the procedure inviting attendees