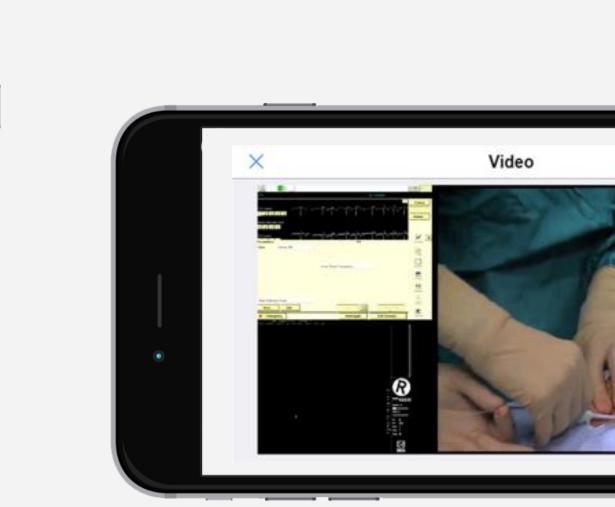

### CLOUD

Access your database by using your smartphone or tablet

### PLAY

Review your procedure or the ones that other users shared with you

**LIKE** Confirm your interest on your favorite procedures