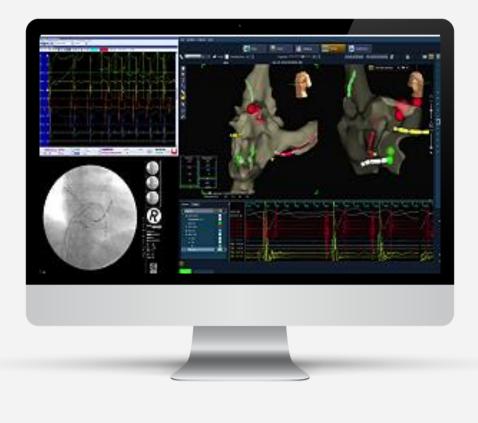

# **OneViewX Software**

### **Main Features**

### **RECORD & PLAY**

The software allows to record offline and online each procedure, reproducing simultaneously the video sources of devices in the Cathlab