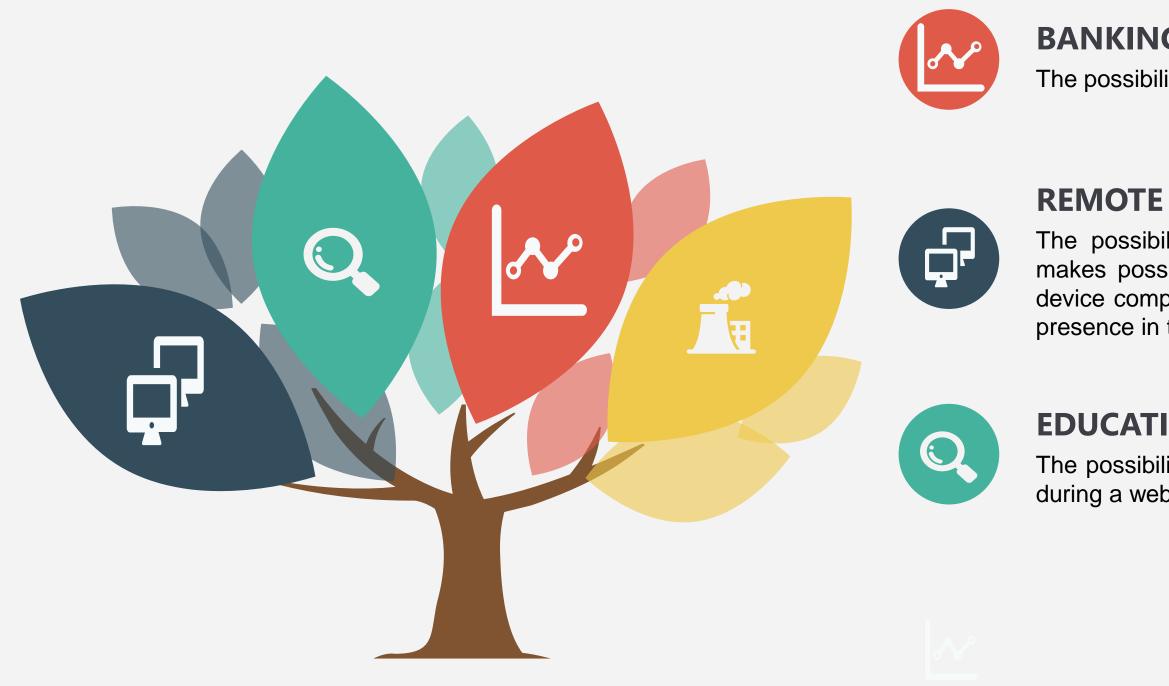

### **VIDEO SIGNAL INTEGRATION**

The workstation is able to acquire up to 8 video sources in the CathLab.

**CE MARK** Registered as Medical Device MDD 93/42

### **FULL HD RECORDING**

Integration of FULL HD speed dome videocamera with pan and tilt system.