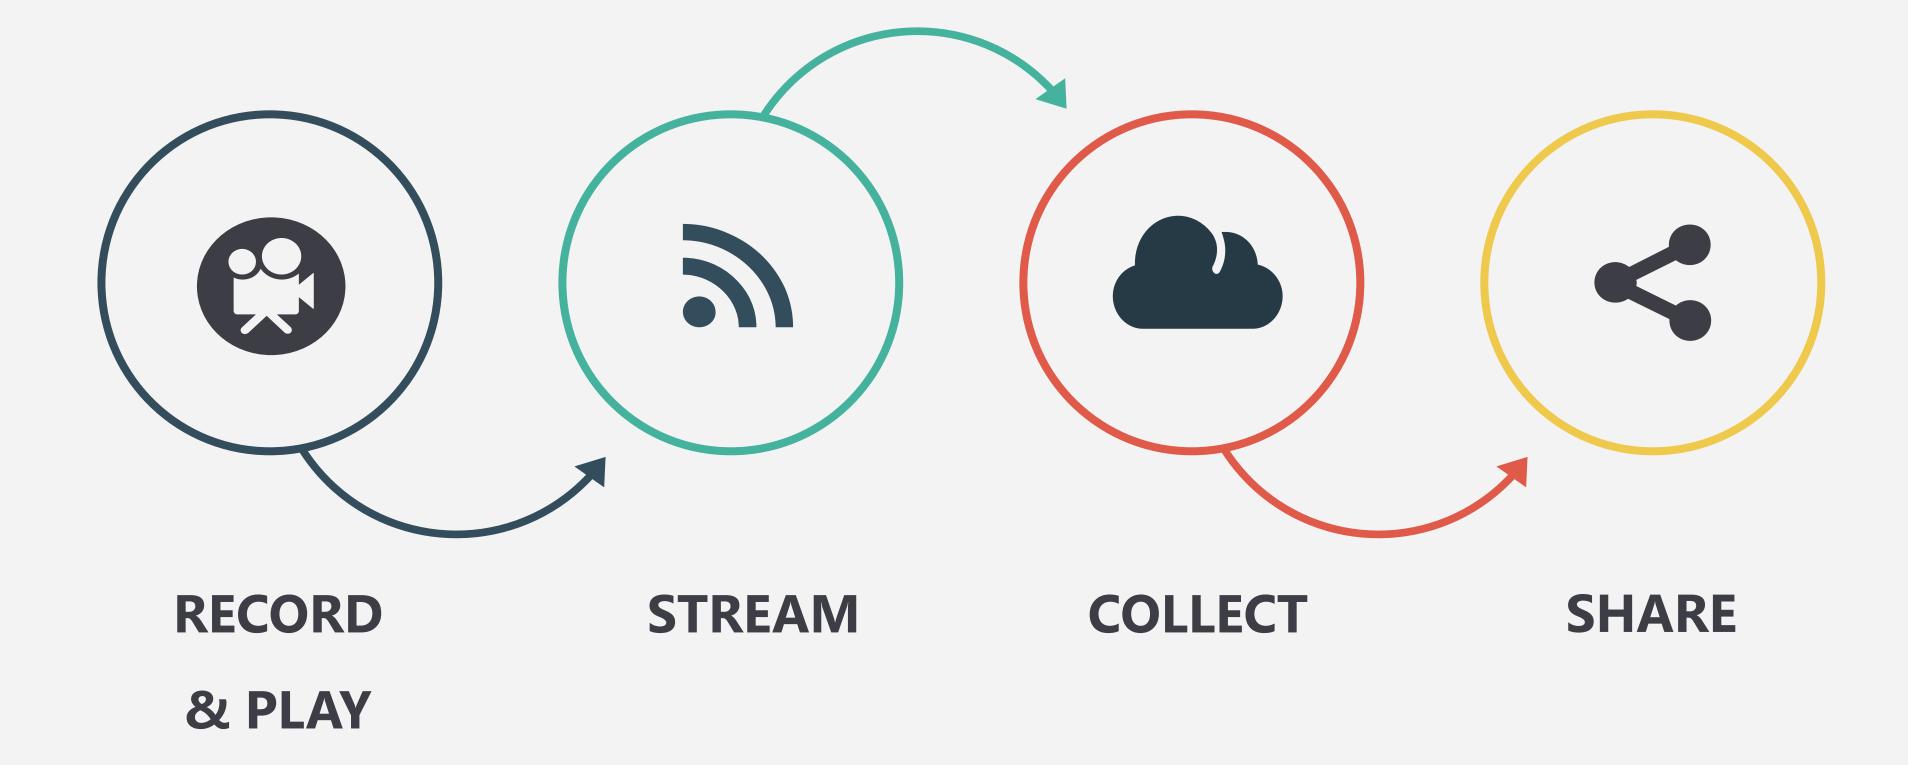

### **RECORD & PLAY**

The software allows to record offline and online each procedure, reproducing simultaneously the video sources of devices in the Cathlab

### **STREAM**

Integrates Cisco WebEx Api's to stream the procedure inviting attendees

### **MARK & STORE**

During procedure you can mark the most important phases of the procedure and automatically the software send these video to the

cloud