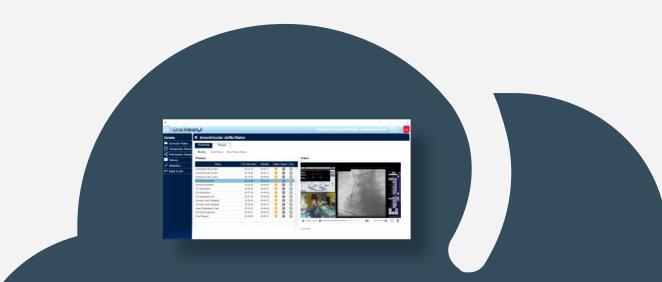

# **OneViewX Web Database**

### **LIKES AND RANKING**

The user can like and vote procedures uploaded and shared by of other users of the system

Stores all the uploaded procedures and it is accessible by the web

The User can submit questionnaires to users viewing their videos

The user can make statistics on the answers that people gave to the survey.

### **ENDORSMENT**

The user can ask the endorsement for his procedures to the Scientific Boards of all the most important Organizations

### **VIDEOCLIPPING**

The user can create a new video, starting from the existing ones

- Permanent share of procedures to other users of the DB
- Temporary share of a procedure by Email