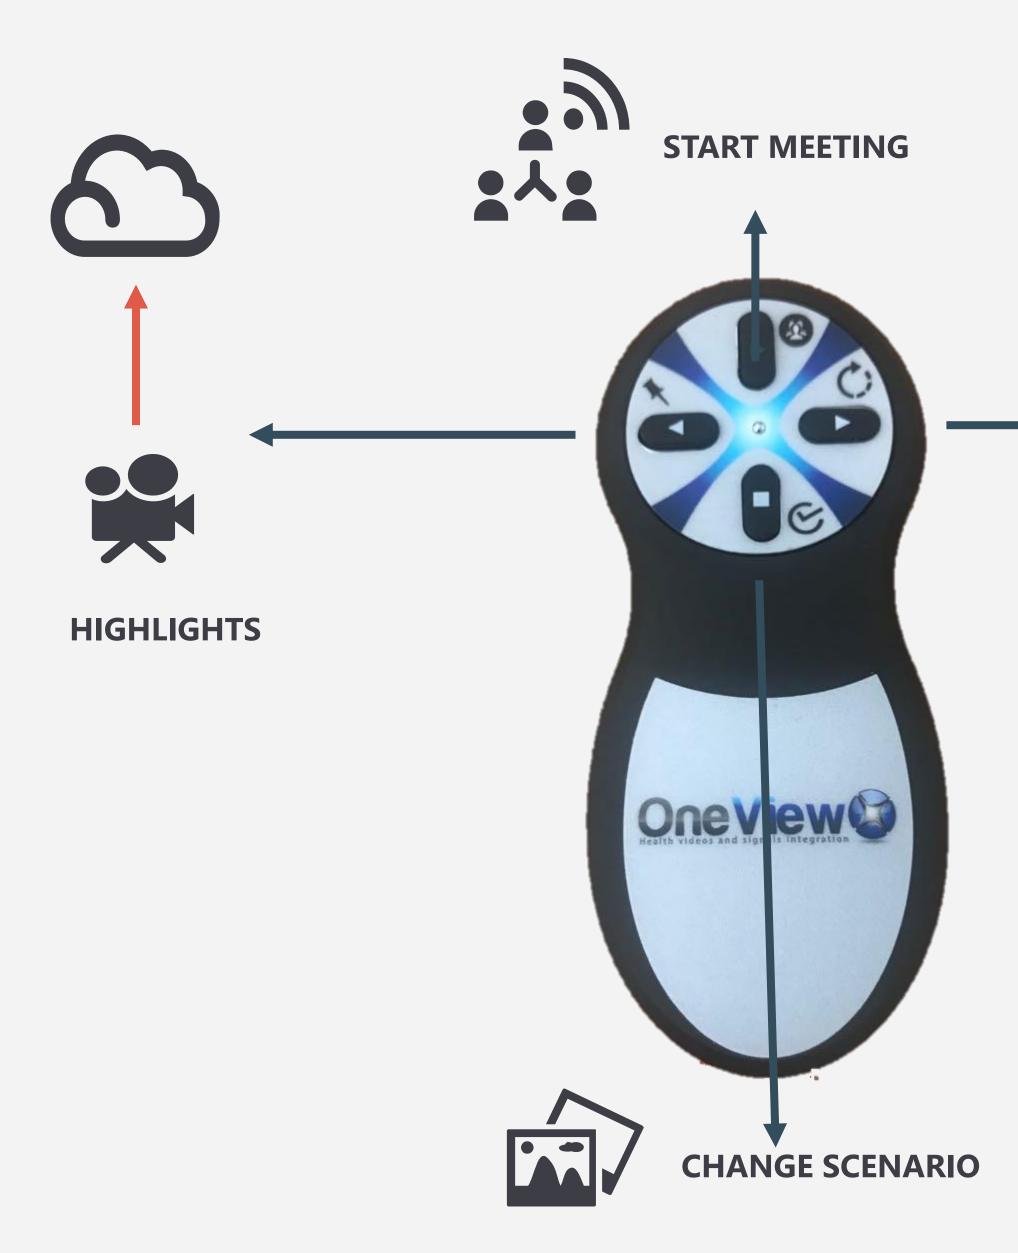

## **HIGHLITS**

Put a marker in an interesting moment of the procedure and the software automatically creates a short video that can be stored into the OneViewX Cloud.

Send an invite to a remote participant and start the live transmission.

### **ROTATE VIDEO SOURCES**

You can rotate the three video sources in order to enlarge the most interesting image

## **CHANGE SCENARIO**

During the recording and / or Live case you can change the video sources to be displayed.

# **OneViewX Remote Controller**

### **ROTATE THE VIDEO SOURCES**