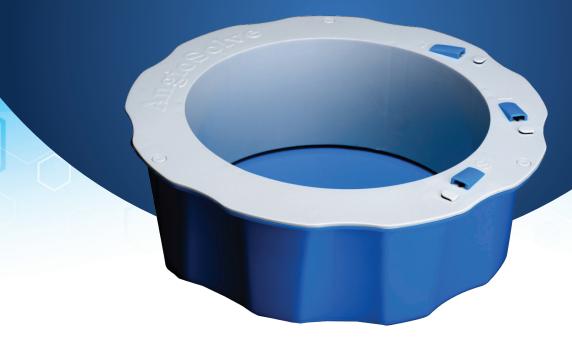

## CALYPSO INNOVATIVE WIRE MANAGEMENT BOWL

- MULTI-PURPOSE BOWL FOR SALINE AND ENDOVASCULAR WIRE/CATHETER STORAGE DURING PROCEDURES
- **NON-TRAUMATIC HOUSING SYSTEM FOR REPEATED USE**
- REDUCES UNINTENTIONAL WIRE AND CATHETER DAMAGE AND LOSS
  - IDEAL FOR USE IN INTERVENTIONAL RADIOLOGY, CARDIOLOGY AND VASCULAR SURGERY
- **ORGANIZES OPERATIVE FIELD AND INCREASES PROCEDURAL EFFICIENCY** 
  - EASILY ACCOMMODATES 80CM TO 300CM ENDOVASCULAR WIRES (0.014 TO 0.038 INCH WIRES)